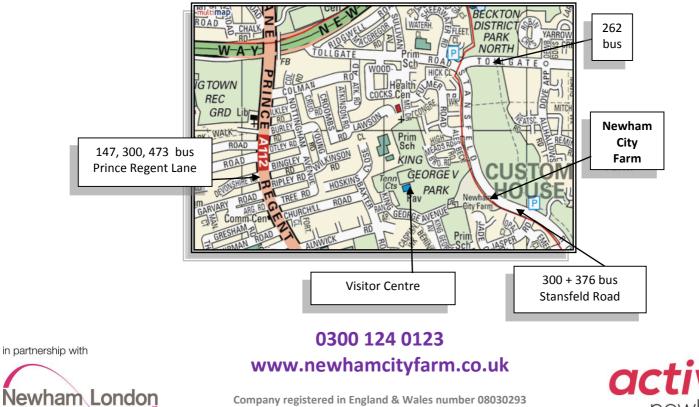

#### How to get to the Visitor Centre

The Visitor Centre is located at the western end of King George V Park. Bus:

300 and 376 – stop on Stansfeld Road 147, 300, 473 – stop on Prince Regent Lane Link: <u>http://www.tfl.gov.uk/buses/pdfdocs/n\_east.pdf</u>

DLR:

Prince Regent and Royal Albert stations http://www.tfl.gov.uk/dlr/pdf/network/zones.pdf

#### Parking:

Small car park in Park (left along King George Ave). Limited street parking in King George Avenue and Stansfeld Rd.

Coach parking is not possible. Set down and pick up is best done along Stansfeld Road.