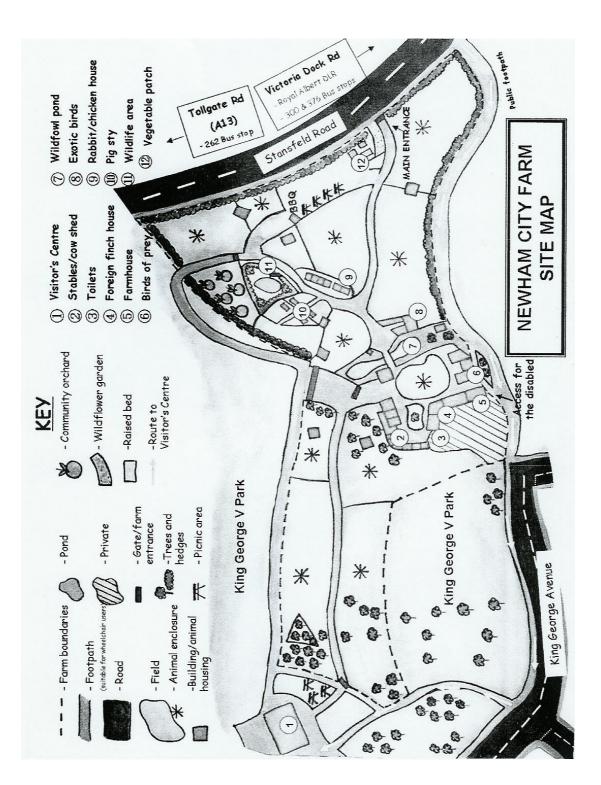

| London           | London                       |
| E6 5LT           | E16 3HR                      |

#### How to get to the Visitor Centre

The Visitor Centre is located at the western end of King George V Park. Bus:

300 and 376 – stop on Stansfeld Road 147, 300, 473 – stop on Prince Regent Lane Link: <u>http://www.tfl.gov.uk/buses/pdfdocs/n\_east.pdf</u>

DLR:

Prince Regent and Royal Albert stations http://www.tfl.gov.uk/dlr/pdf/network/zones.pdf

#### Parking:

Small car park in Park (left along King George Ave). Limited street parking in King George Avenue and Stansfeld Rd.

Coach parking is not possible. Set down and pick up is best done along Stansfeld Road.



Company registered in England & Wales number 08030293 Charity number: 1157266

newham

#### Newham City Farm Site Map



in partnership with



# 0300 124 0123 www.newhamcityfarm.co.uk