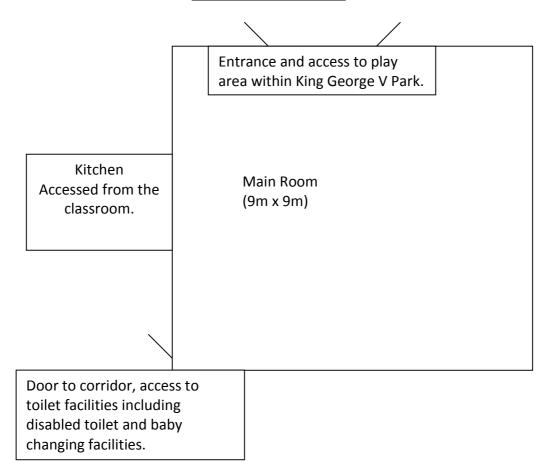

## **Classroom Layout**

| F                               | Facilities included with hire:                                                                                                                                                                                                          |   | Facilities not included:                                                                                            |  |
|---------------------------------|-----------------------------------------------------------------------------------------------------------------------------------------------------------------------------------------------------------------------------------------|---|---------------------------------------------------------------------------------------------------------------------|--|
| •<br>•<br>•<br>•<br>•<br>•<br>• | Classroom sized facility<br>Separate kitchen / food area<br>Seating for up to 30 people<br>Tables<br>Power points<br>Bins / bin bags / collection<br>Toilets (inc disabled)<br>Baby changing facilities<br>Kettle<br>Microwave / Cooker | • | Facilities not included:<br>Music<br>Cleaning<br>Food<br>Refreshments<br>Decorations<br>Goodie bags<br>Farm produce |  |
| •                               | Toaster                                                                                                                                                                                                                                 |   |                                                                                                                     |  |
| •                               | Power points                                                                                                                                                                                                                            | • | Decorations                                                                                                         |  |
| •                               | Microwave / Cooker                                                                                                                                                                                                                      |   |                                                                                                                     |  |
| •                               | Fridge / freezer<br>Sink<br>Member of staff on call                                                                                                                                                                                     |   |                                                                                                                     |  |